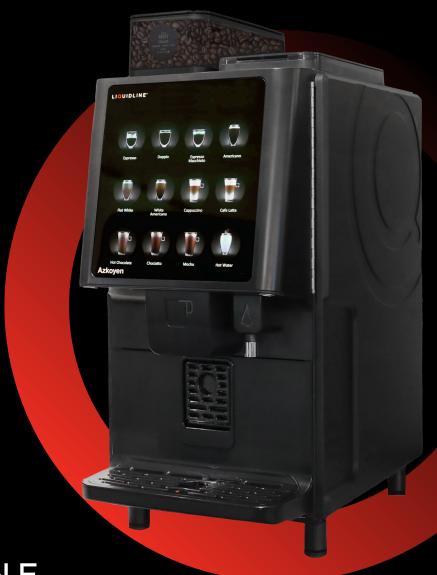

# Liquidline Q2

### Bean to Cup Coffee Machine

An elegant and compact medium-capacity coffee machine that's designed to impress. Combining freshly ground beans and expertly blended powdered ingredients, the Q2 offers an array of quality beverages at the touch of a button.

## Liquidline

Q2

This refined, contemporary and compact coffee machine has been developed to deliver great value, high-quality coffee experiences in medium-sized commercial locations. The Liquidline Q2 offers a range of beverages, is straightforward to maintain and is the perfect choice for growing businesses.

#### 12 DRINKS OPTIONS

The Liquidline Q2 comes with a menu of 12 pre-programmed coffee shop favourites, including fluffy cappuccino and latte, as well as classic Italian espresso, Americano and delicious velvety hot chocolate. The independent hot water tap also allows for the preparation of tea, ensuring everyone in your workplace is caterer for.