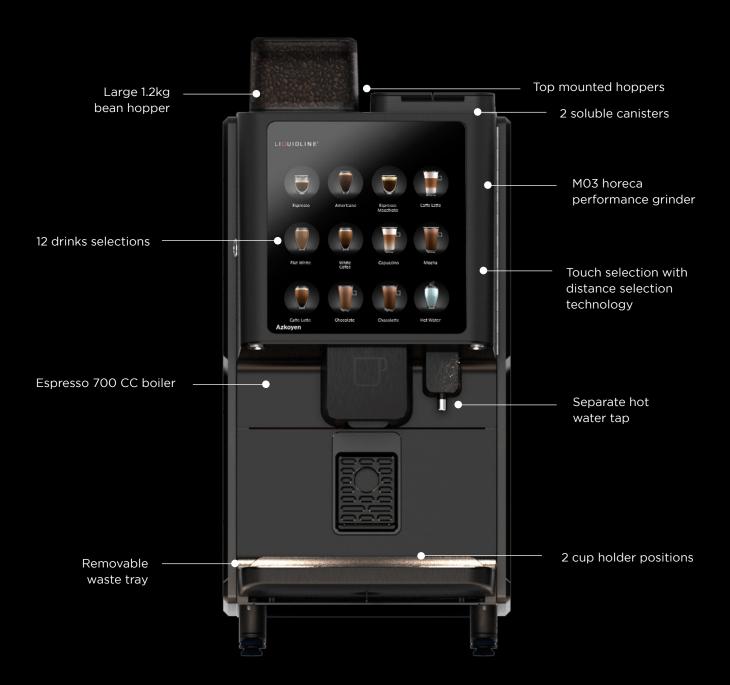

#### 12 DRINKS OPTIONS

The Liquidline Q2 comes with a menu of 12 pre-programmed coffee shop favourites, including fluffy cappuccino and latte, as well as classic Italian espresso, Americano and delicious velvety hot chocolate. The independent hot water tap also allows for the preparation of tea, ensuring everyone in your workplace is caterer for.

#### **EASY TO MAINTAIN**

Offering up to 150 cups per day, the Q2 is designed for medium-footfall areas. The extra-large hoppers ensure that refills are infrequent, and when these are required, they are straight-forward thanks to the conveniently located topmounted hoppers.

Cleaning is equally simple, with a liquid waste tray and large coffee waste drawer accessible from the front of the machine. Simply empty and clean these daily, followed by a quick wipe down of all surfaces. A more intensive automated clean of the internal system is required once per week.

#### **USER FRIENDLY OPERATION**

Select your chosen beverage via the seamless touch selection display. Drinks are then dispensed in seconds via an illuminated dispense area with integrated dual height cup holders. Thanks to its high-pressure brewing system the Liquidline Q2 prepares beverages in record time, making this machine ideal for busy workplaces or coffee on the go.

## Specification

| Product ID                       | CTQ2                                                                                                                                                    |
|----------------------------------|---------------------------------------------------------------------------------------------------------------------------------------------------------|
| Cups per Day                     | Up to 250                                                                                                                                               |
| Drink Configurations             | 12                                                                                                                                                      |
| Standard Drinks<br>Configuration | Espresso, Double Espresso, Espresso<br>Macchiato, Americano, White Coffee,<br>Flat White, Latte, Cappuccino, Chocolate,<br>Chocolatte, Mocha, Hot Water |
| Milk                             | Powdered                                                                                                                                                |
| Coffee Bean Capacity             | 1.2kg                                                                                                                                                   |
| Powdered Milk Capacity           | 600g                                                                                                                                                    |
| Chocolate Capacity               | 800g                                                                                                                                                    |
| Energy                           | 230 V, single AC plug socket                                                                                                                            |
| Water                            | Mains fed                                                                                                                                               |