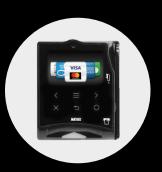

|
| Powdered Milk Capacity           | 600g                                                                                                                                                    |
| Chocolate Capacity               | 800g                                                                                                                                                    |
| Energy                           | 230 V, single AC plug socket                                                                                                                            |
| Water                            | Mains fed                                                                                                                                               |



Nayax Contactless
Payment System
NAYAXCR-TB



**Cup Warmer** VITROCWM

#### **Get in Touch**

liquidline.co.uk sales@liquidline.co.uk 0800 849 9110 liquidline.ie sales@liquidline.ie 01 963 0314