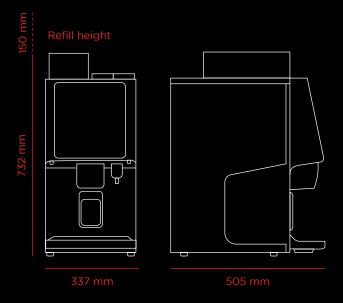

tray and large coffee waste drawer accessible from the front of the machine. Simply empty and clean these daily, followed by a quick wipe down of all surfaces. A more intensive automated clean of the internal system is required once per week.

#### **USER FRIENDLY OPERATION**

Select your chosen beverage via the seamless touch selection display. Drinks are then dispensed in seconds via an illuminated dispense area with integrated dual height cup holders. Thanks to its high-pressure brewing system the Liquidline Q2 prepares beverages in record time, making this machine ideal for busy workplaces or coffee on the go.

66

Thanks to its high-pressure brewing system the Liquidline Q2 prepares beverages in record time."



### Machine Features

STANDARD FEATURES

### **Technical Information**



## Have You Thought About?



**Single Base Cabinet** VITROBC



## Specification

| Product ID                       | CTQ2                                                                                                                                                    |
|----------------------------------|---------------------------------------------------------------------------------------------------------------------------------------------------------|
| Cups per Day                     | Up to 250                                                                                                                                               |
| Drink Configurations             | 12