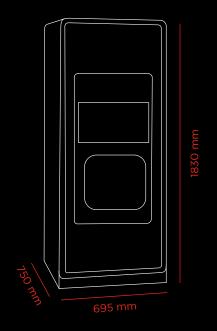

## **Technical Information**

# Specification

| Product ID           | NEOQB2CAC                                          |
|----------------------|----------------------------------------------------|
| Cups per Day         | Up to 350 hot beverages<br>Up to 640 chilled water |
| Drink Configurations | 100+                                               |
| Milk                 | Powdered                                           |
| Coffee Bean Capacity | 1x 4.2kg hopper                                    |
| Powdered Capacity    | 6x 5kg hoppers                                     |
| Sugar Capacity       | 1x 4kg hopper                                      |
| Fresh Brew Tea       | ✓                                                  |
| Chocolate            | <b>✓</b>                                           |
| Energy               | 220 - 240 V                                        |
| Water                | Mains fed                                          |
| Colour               | Black                                              |