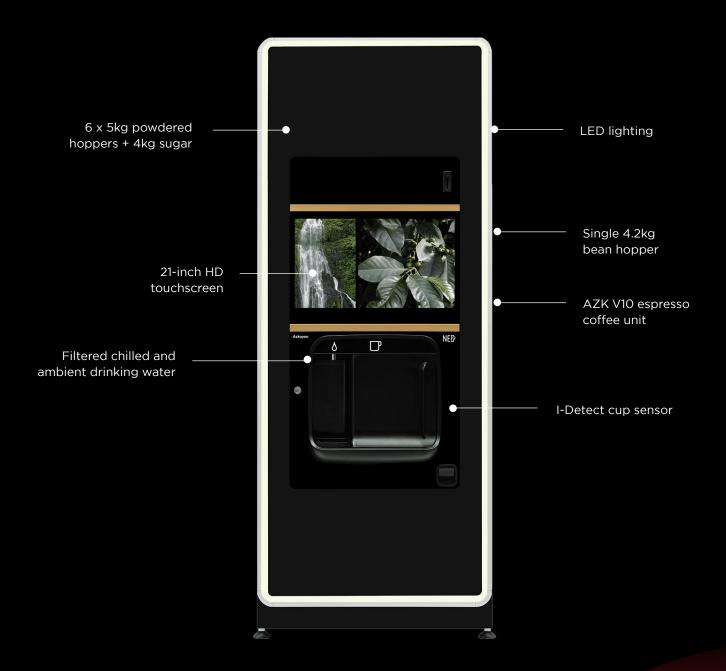

#### INTEGRATED WATER DISPENSER

Neo Q's integrated chilled water dispenser eliminates the need for a separate water machine in your workspace. With a sophisticated filtration system that removes impurities, and an integrated chiller, you'll enjoy pure and safe drinking water every time.

#### **REDUCE WASTE**

Thanks to the integrated I-Detect sensor, the Neo Q identifies the presence of a reusable cup in the drinks dispense area, reducing usage of disposable cups. The integrated chilled water dispenser also promotes hydration without the need for single-use bottles.

#### **EYE-CATCHING DESIGN**

With a sleek modern design, attractive LED lighting and an extra-large 21-inch HD touchscreen, the Neo Q garners attention.

#### **EXTENSIVE DRINKS MENU**

The Neo Q combines perfectly ground fresh coffee beans with powdered ingredients to offer a broad range of coffee shop favorites, as well as hot chocolate and fresh brew tea.

#### INTUITIVE INTERFACE

The touchscreen interface maximises the user experience, guiding them through drinks selection with ease.

The Neo Q is the ideal beverage solution for companies looking to reduce their carbon footprint."

# Specification

| Product ID           | NEOQB2CAC                                          |
|----------------------|----------------------------------------------------|
| Cups per Day         | Up to 350 hot beverages<br>Up to 640 chilled water |
| Drink Configurations | 100+                                               |
| Milk                 | Powdered                                           |
| Coffee Bean Capacity | 1x 4.2kg hopper                                    |
| Powdered Capacity    | 6x 5kg hoppers                                     |
| Sugar Capacity       | 1x 4kg hopper                                      |
| Fresh Brew Tea       | ✓                                                  |
| Chocolate            | <b>✓</b>                                           |
| Energy               | 220 - 240 V                                        |
| Water                | Mains fed                                          |
| Colour               | Black                                              |