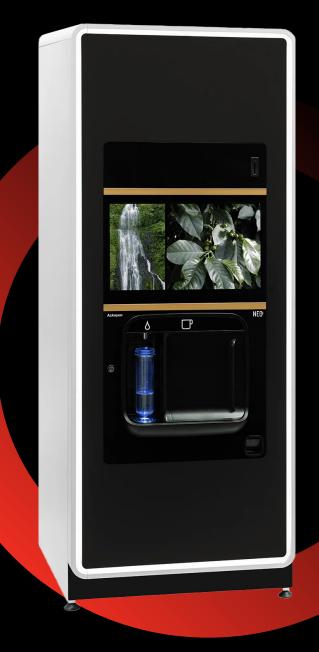

# Neo Q

The cutting-edge Coffetek Neo Q is an all-in-one drinks solution that provides users with exquisite espressobased beverages, alongside quality chilled drinking water. Engineered with sustainability in mind, the Neo Q is the ideal beverage solution for companies looking to reduce their carbon footprint.

#### **EYE-CATCHING DESIGN**

With a sleek modern design, attractive LED lighting and an extra-large 21-inch HD touchscreen, the Neo Q garners attention.