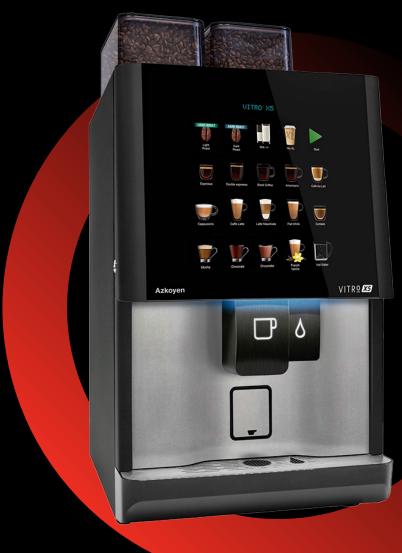

# Vitro X5 Double Bean

## Bean to Cup Coffee Machine

A high-volume, dual-bean, automated coffee machine that offers users both quality and variety. Easy to use, manage and maintain, the Vitro X5 Double Bean is a prime choice for busy commercial locations.

# X5 Double Bean

Experience the remarkable Vitro X5, a dual bean-to-cup coffee machine that delivers consistently delicious espresso-based beverages cup after cup. With a wide variety of coffee shop favourites, from classic Italian espresso to creamy lattes, as well as chocolate and hot water for tea, the Vitro X5 Double Bean is a real crowd pleaser.

#### **USER FRIENDLY INTERFACE**

Select your drink from the elegant integrated glass interface. With Distance Selection technology, you needn't touch the surface of the machine, simply hover your finger above the surface of the screen.