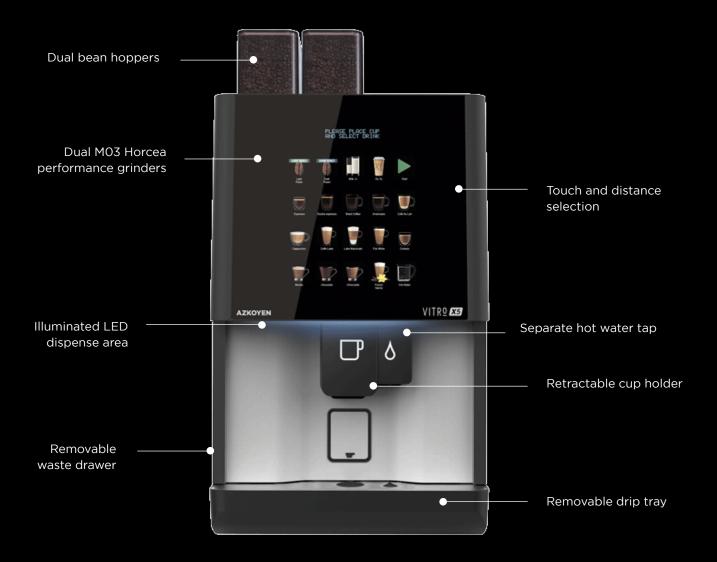

#### **DUAL BEANS HOPPERS**

With two bean hoppers, you can offer two separate coffee blends, ensuring lovers of both dark and light roast blends are catered to. Each hopper has its own corresponding adjustable grinder, which our Engineers will calibrate to get the optimum flavour from each blend.

#### **USER FRIENDLY INTERFACE**

Select your drink from the elegant integrated glass interface. With Distance Selection technology, you needn't touch the surface of the machine, simply hover your finger above the surface of the screen.

#### **EFFORTLESS MAINTENANCE**

The Vitro X5 Double Bean is exceptionally easy to manage and maintain. The top and front mounted hoppers are conveniently positioned for refilling, the drip tray and waste drawers are easily removed for cleaning, and the stainless-steel dispensing area is sturdy and simple to clean.

#### **EYE CATCHING DESIGN**

Crafted from quality materials, stainless steel and frosted glass with LED lighting, the premium design of the Vitro X5 looks at home in any modern workplace.

With two bean hoppers, you can offer two separate coffee blends, ensuring lovers of both dark and light roast blends are catered to."