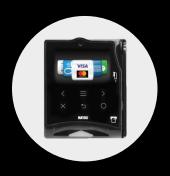

OUCH SELECTION**

Safety and hygiene are paramount when sourcing a communal refreshment machine. With Distance Selection Technology, the Q2 Fresh Milk enables users to select a drink by hovering their finger above the surface of the machine.

#### **ENERGY EFFICIENT**

Unlike other fresh milk machines, the Q2 Fresh Milk doesn't have a pressurised vessel. Not only does this eliminate the need for an annual PSSR test and additional insurance, but you'll also save money on your electricity bill, as the Q2 is far more energy efficient.

66

With the Liquidline Q2 Fresh Milk, you can achieve barista-style drinks with delicious hot milk foam at the touch of a button."



## Machine Features

- STANDARD FEATURES
- OPTIONAL FEATURES

## **Technical Information**

## Have You Thought About?









**Nayax Contactless Payment System** NAYAXCR-TB

## Specification

| Product ID                       | CTQ2FM                                                                                                                                         |
|----------------------------------|------------------------------------------------------------------------------------------------------------------------------------------------|
| Cups per Day                     | Up to 150                                                                                                                                      |
| Drink Configurations             | 12                                                                                                                                             |
| S