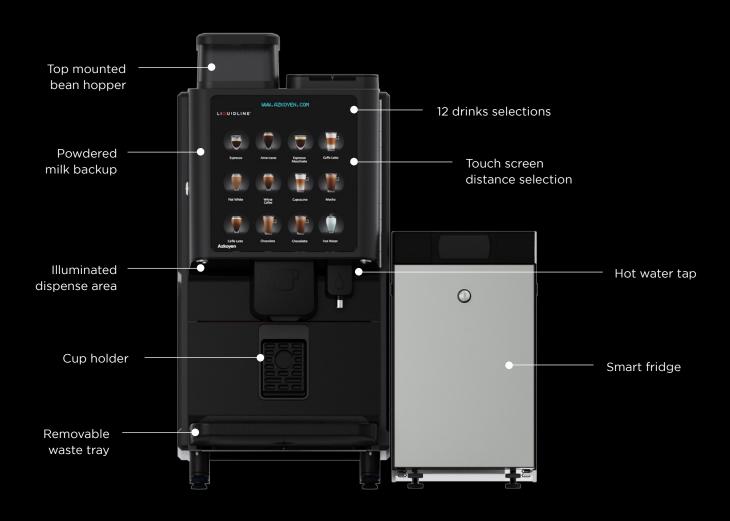

## **Liquidline** Q2 Fresh Milk

Developed with advanced brewing technology, the Liquidline Q2 Fresh Milk machine is an all-in-one coffee solution that boasts a range of features, serves your favourite drinks options and has a capacity of up to 150 cups per day. A key asset for any smaller organisation looking to boost engagement with customers and teams.

#### MICRO INJECTED AIR TECHNOLOGY

With Micro Injected Air Technology, the Q2 Fresh Milk achieves baristaquality drinks with delicious hot milk foam at the touch of a button. The system injects high pressure air into the milk to create millions of bubbles coated with casein, the most important component when developing a velvety, milky texture.

#### **DISTANCE TOUCH SELECTION**

Safety and hygiene are paramount when sourcing a communal refreshment machine. With Distance Selection Technology, the Q2 Fresh Milk enables users to select a drink by hovering their finger above the surface of the machine.

#### **ENERGY EFFICIENT**

Unlike other fresh milk machines, the Q2 Fresh Milk doesn't have a pressurised vessel. Not only does this eliminate the need for an annual PSSR test and additional insurance, but you'll also save money on your electricity bill, as the Q2 is far more energy efficient.

## Specification

| Product ID                       | CTQ2FM                                                                                                                                         |
|----------------------------------|------------------------------------------------------------------------------------------------------------------------------------------------|
| Cups per Day                     | Up to 150                                                                                                                                      |
| Drink Configurations             | 12                                                                                                                                             |
| Standard Drinks<br>Configuration | Americano, Latte, Cappuccino, Chocolate<br>Milk, Cortado, Espresso, Macchiato, Flat<br>White, Hot Chocolate, Hot Water, Mocha,<br>White Coffee |
| Milk                             | Fresh with powdered milk back up                                                                                                               |
| Coffee Bean Capacity             | 1.2kg                                                                                                                                          |
| Chocolate Capacity               | 800g                                                                                                                                           |
| Powdered Milk Capacity           | 600g                                                                                                                                           |
| Energy                           | 230 V                                                                                                                                          |
| Water                            | Mains fed                                                                                                                                      |