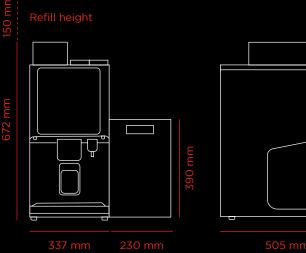

## **Technical Information**

## Specification

| Product ID                       | CTQ2FM                                                                                                                                         |
|----------------------------------|------------------------------------------------------------------------------------------------------------------------------------------------|
| Cups per Day                     | Up to 150                                                                                                                                      |
| Drink Configurations             | 12                                                                                                                                             |
| Standard Drinks<br>Configuration | Americano, Latte, Cappuccino, Chocolate<br>Milk, Cortado, Espresso, Macchiato, Flat<br>White, Hot Chocolate, Hot Water, Mocha,<br>White Coffee |
| Milk                             | Fresh with powdered milk back up                                                                                                               |
| Coffee Bean Capacity             | 1.2kg                                                                                                                                          |
| Chocolate Capacity               | 800g                                                                                                                                           |
| Powdered Milk Capacity           | 600g                                                                                                                                           |
| Energy                           | 230 V                                                                                                                                          |
| Water                            | Mains fed                                                                                                                                      |