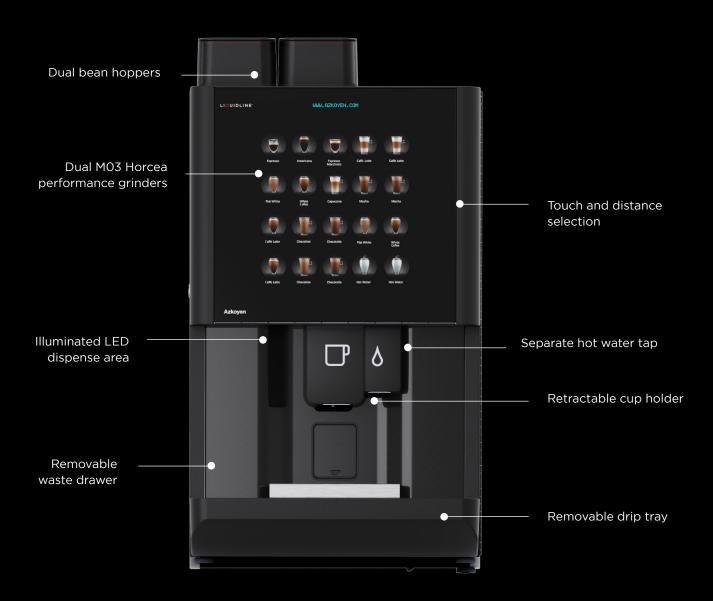

#### **DUAL BEANS HOPPERS**

With two bean hoppers, you can offer two separate coffee blends, ensuring lovers of both dark and light roast blends are catered to. Each hopper has its own corresponding adjustable grinder, which our Engineers will calibrate to get the optimum flavour from each blend.

#### **USER FRIENDLY INTERFACE**

Select your drink from the elegant integrated glass interface. With Distance Selection technology, you needn't touch the surface of the machine, simply hover your finger above the surface of the screen.

#### **EFFORTLESS MAINTENANCE**

The Liquidline Q5 is exceptionally easy to manage and maintain. The top and front mounted hoppers are conveniently positioned for refilling, the drip tray and waste drawers are easily removed for cleaning, and the stainless-steel dispensing area is sturdy and simple to clean.

#### **EYE CATCHING DESIGN**

Crafted from quality materials, stainless steel and frosted glass with LED lighting, the premium design of the Liquidline Q5 looks at home in any modern workplace.

With two bean hoppers, you can offer two separate coffee blends, ensuring lovers of both dark and light roast blends are catered to."