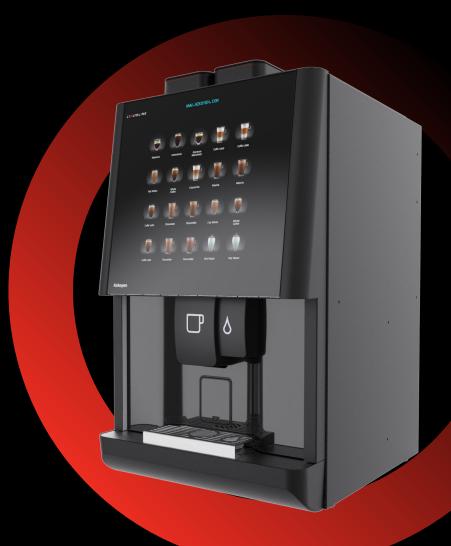

# Liquidline Q5

## Bean to Cup Coffee Machine

A high-volume, dual-bean, automated coffee machine that offers users both quality and variety. Easy to use, manage and maintain, the Liquidline Q5 is a prime choice for busy commercial locations.

# Q5

Experience the remarkable Liquidline Q5, a dual bean-to-cup coffee machine that delivers consistently delicious espresso-based beverages cup after cup. With a wide variety of coffee shop favourites, from classic Italian espresso to creamy lattes, as well as chocolate and hot water for tea, the Liquidline Q5 is a real crowd pleaser.